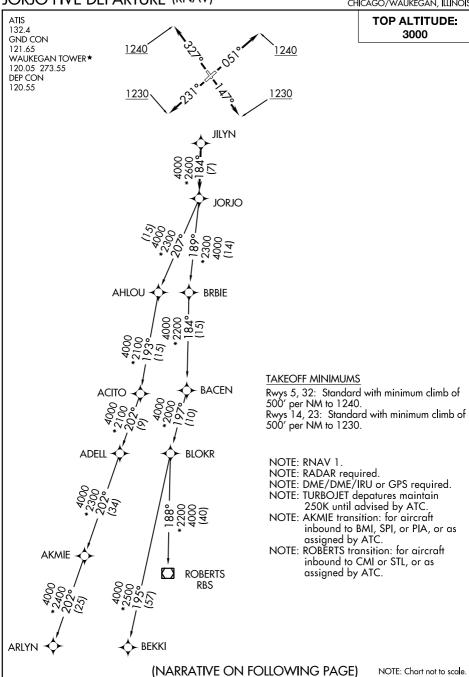

## JORJO FIVE DEPARTURE (RNAV)

22 FEB 2024

₫

21 MAR 2024

## DEPARTURE ROUTE DESCRIPTION

TAKEOFF RWY 5: Climb heading 051° or as assigned by ATC to at or above 1240, expect vectors to JILYN, thence . . . .

TAKEOFF RWY 14: Climb heading 147° or as assigned by ATC to at or above 1230, expect vectors to JILYN, thence . . . .

TAKEOFF RWY 23: Climb heading 231° or as assigned by ATC to at or above 1230, expect vectors to JILYN, thence . . . .

TAKEOFF RWY 32: Climb heading 327° or as assigned by ATC to at or above 1240, expect vectors to JILYN, thence . . . .

. . . . on track 184° to JORJO, then on (transition), maintain 3000, expect filed altitude ten minutes after departure.

AKMIE TRANSITION (JORJO5.AKMIE)
ARLYN TRANSITION (JORJO5.ARLYN)
BEKKI TRANSITION (JORJO5.BEKKI)
ROBERTS TRANSITION (JORJO5.RBS)