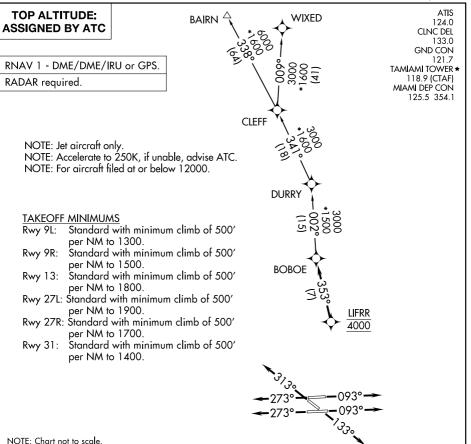

## LIFRR ONE DEPARTURE (RNAV)

## V

## DEPARTURE ROUTE DESCRIPTION

TAKEOFF RUNWAYS 9L/R: Climb on heading 093° or as assigned by ATC for vectors to cross LIFRR at 4000, thence. . .

TAKEOFF RUNWAY 13: Climb on heading 133° or as assigned by ATC for vectors to cross LIFRR at 4000, thence. . .

TAKEOFF RUNWAYS 27L/R: Climb on heading 273° or as assigned by ATC for vectors to cross LIFRR at 4000, thence. . .

TAKEOFF RUNWAY 31: Climb on heading 313° or as assigned by ATC for vectors to cross LIFRR at 4000, thence. . .

. . . on track 353° to BOBOE, then on assigned transition, maintain ATC assigned altitude, expect clearance to filed altitude within 10 minutes after departure.

BAIRN TRANSITION (LIFRR1.BAIRN) WIXED TRANSITION (LIFRR1.WIXED)