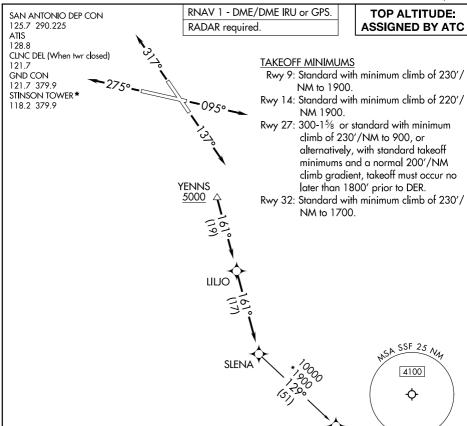

## DEPARTURE ROUTE DESCRIPTION

**BRFNI** 

TAKEOFF RUNWAY 9: Climb on heading 095° or as assigned by ATC, for vectors to YENNS, thence . . . .

TAKEOFF RUNWAY 14: Climb on heading 137° or as assigned by ATC, for vectors to YENNS, thence . . . .

TAKEOFF RUNWAY 27: Climb on heading 275° or as assigned by ATC, for vectors to YENNS, thence . . . .

<u>TAKEOFF RUNWAY 32</u>: Climb on heading 317° or as assigned by ATC, for vectors to YENNS, thence . . . .

. . . . on track 161° to LILJO, then on track 161° to SLENA, then on transition. Maintain ATC assigned altitude.

**BRENI TRANSITION (SLENA1.BRENI)**