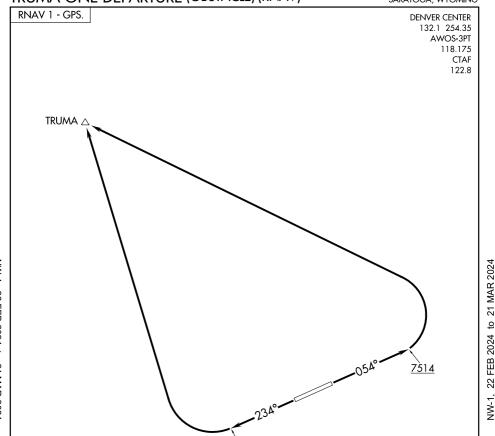

## TRUMA ONE DEPARTURE (OBSTACLE) (RNAV)

TAKEOFF MINIMUMS

Rwys 5, 23: Standard.

NOTE: Chart not to scale.

(NOTES CONTINUED ON FOLLOWING PAGE)

## DEPARTURE ROUTE DESCRIPTION

<u>7514</u>

TAKEOFF RUNWAY 5: Climb on heading 054° to 7514, then climbing left turn direct TRUMA, thence. . . .

TAKEOFF RUNWAY 23: Climb on heading 234° to 7514, then climbing right turn direct

TRUMA, thence. . . .

. . . . Expect filed altitude 10 minutes after departure.