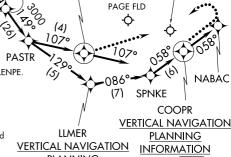

## ARRIVAL ROUTE DESCRIPTION

BAGGS TRANSITION (BAGGS.TYNEE2) CODGR TRANSITION (CODGR.TYNEE2) FRZBE TRANSITION (FRZBE.TYNEE2) PLYER TRANSITION (PLYER.TYNEE2)

From TYNEE on track 149° to PASTR, thence....

....Landing KRSW Rwy 6: from PASTR on track 107° to LENPE, then on heading 107° or as assigned by ATC. Expect RADAR vectors to final approach course.

....Landing KRSW Rwy 24: from PASTR on track 129° to LLMER, then on track 086° to SPNKE. then on track 058° to COOPR, then on heading 058° or as assigned by ATC. Expect RADAR vectors to final approach course.

....Landing KFMY: from TYNEE on heading 149° or as assigned by ATC. Expect RADAR vectors to final approach course.