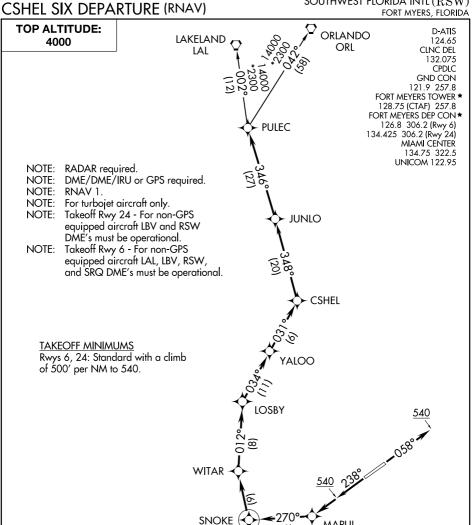

21 MAR 2024

٥,

22 FEB 2024

NOTE: Chart not to scale.

## DEPARTURE ROUTE DESCRIPTION

TAKEOFF RUNWAY 6: Climb heading 058° to 540, then on heading 058° or assigned by ATC, for vectors to CSHEL, then on depicted route to PULEC, thence. . . TAKEOFF RUNWAY 24: Climb heading 238° to 540, then direct MAPUL, then climb on track 270° to SNOKE, then right turn direct WITAR, then on depicted route to PULEC, thence. . . .

. . . . on (transition). Maintain 4000, or as assigned by ATC, expect filed altitude/flight level 10 minutes after departure.

LAKELAND TRANSITION (CSHEL6.LAL) ORLANDO TRANSITION (CSHEL6.ORL) MAPUI