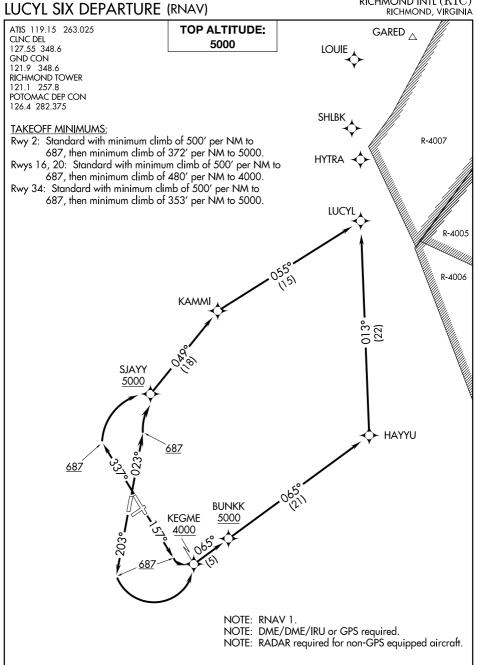

## DEPARTURE ROUTE DESCRIPTION

TAKEOFF RUNWAY 2: Climb on heading 023° to 687 MSL, then climbing right turn direct to cross SJAYY at or above 5000, then on depicted route to LUCYL, thence. . . .

TAKEOFF RUNWAY 16: Climb on heading 157° to 687 MSL, then climbing left turn direct to cross KEGME at or above 4000, then on track 065° to cross BUNKK at or above 5000, then on depicted route to LUCYL, thence. . . .

TAKEOFF RUNWAY 20: Climb on heading 203° to 687 MSL, then climbing left turn direct to cross KEGME at or above 4000, then on track 065° to cross BUNKK at or above 5000, then on depicted route to LUCYL, thence. . . .

TAKEOFF RUNWAY 34: Climb on heading 337° to 687 MSL, then climbing right turn direct to cross SJAYY at or above 5000, then on depicted route to LUCYL, thence. . . .

. . . . maintain 5000, expect filed altitude within ten (10) minutes after departure.