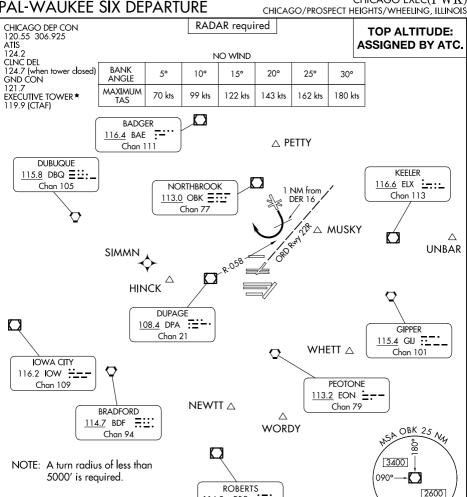

## PAL-WAUKEE SIX DEPARTURE

V

TAKEOFF MINIMUMS: Rwy 16: Standard.

22 FEB 2024

ō

21 MAR 2024

## DEPARTURE ROUTE DESCRIPTION

<u>116.8</u> RBS <del>....</del> ... Chan 115

TAKEOFF RUNWAY 16: Start right turn within 1 NM of departure end of runway and complete turn to assigned heading north of R-058 of the Dupage (DPA) VOR/DME. If unable to comply, advise Executive Tower prior to take-off, thence . . . .

.... all aircraft will receive RADAR vectors to appropriate navaid/fix; maintain ATC assigned altitude. Expect clearance to requested altitude/flight level (three minutes for jet/turbo engines or five minutes for piston engines) after departure.

NOTE: Chart not to scale.