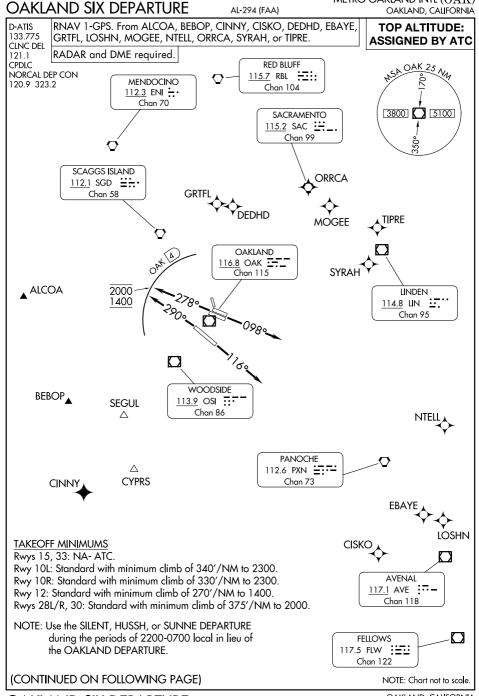

## DEPARTURE ROUTE DESCRIPTION

TAKEOFF RUNWAYS 10L/R: Climb on heading 098° for RADAR vectors to assigned route/fix, thence. . . .

<u>TAKEOFF RUNWAY 12:</u> Climb on heading 116° for RADAR vectors to assigned route/fix, thence. . . .

TAKEOFF RUNWAYS 28L/R: Climb on heading 278° for RADAR vectors to assigned route/fix. Cross 4 DME northwest of OAK VOR/DME at or above 1400 and at or below 2000, thence. . . .

TAKEOFF RUNWAY 30: Climb on heading 290° for RADAR vectors to assigned route/fix. Cross 4 DME northwest of OAK VOR/DME at or above 1400 and at or below 2000, thence. . . .

. . . . maintain ATC assigned altitude. Expect filed altitude ten minutes after departure.

<u>LOST COMMUNICATIONS</u>: If not in contact with departure control after reaching 5000', continue climb to assigned altitude and proceed direct to assigned route/fix.