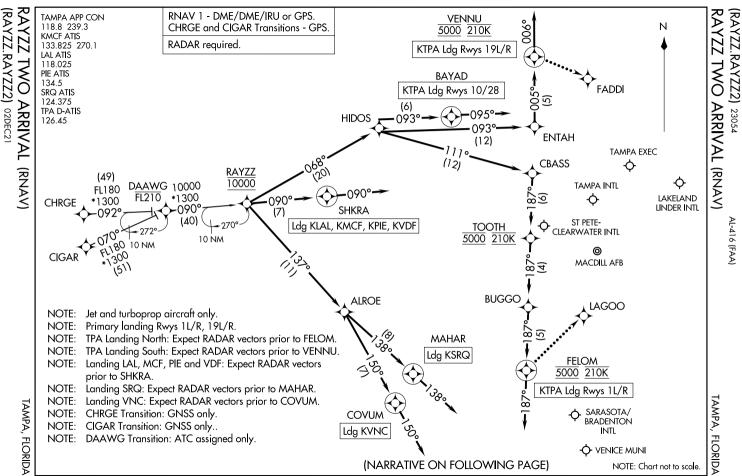

## ARRIVAL ROUTE DESCRIPTION

CHRGE TRANSITION (CHRGE.RAYZZ2) CIGAR TRANSITION (CIGAR.RAYZZ2) DAAWG TRANSITION (DAAWG.RAYZZ2)

KTPA:

From RAYZZ on track 068° to HIDOS.

LANDING KTPA RUNWAYS 1L/R: From HIDOS on track 111° to CBASS, then on track 187° to cross TOOTH at 5000 and at 210K, then on track 187° to BUGGO, then on track 187° to cross FELOM at 5000 and at 210K, then on track 187°. Expect RADAR vectors to final approach course.

LANDING KTPA RUNWAYS 10, 28: From HIDOS on track 093° to BAYAD, then on heading 095° or as assigned by ATC. Expect RADAR vectors to final approach course.

LANDING KTPA RUNWAYS 19L/R: From HIDOS on track 093° to ENTAH, then on track 005° to cross VENNU at 5000 and at 210K, then on track 006°. Expect RADAR vectors to final approach course.

LANDING KPIE/KMCF/KVDF/KLAL: From RAYZZ on track 090° to SHKRA, then on track 090°. Expect RADAR vectors to final approach course.

LANDING KSRQ: From RAYZZ on track 137° to ALROE, then on track 138° to MAHAR, then on track 138°. Expect RADAR vectors to final approach course.

LANDING KVNC: From RAYZZ on track 137° to ALROE, then on track 150° to COVUM, then on track 150°. Expect RADAR vectors to final approach course.

LOST COMMUNICATIONS

<u>KTPA LANDING NORTH:</u> Continue track to FELOM, proceed direct LAGOO, conduct Rwy 1L approach.

<u>KTPA LANDING SOUTH:</u> Continue track to VENNU, proceed direct FADDI, conduct Rwy 19R approach.