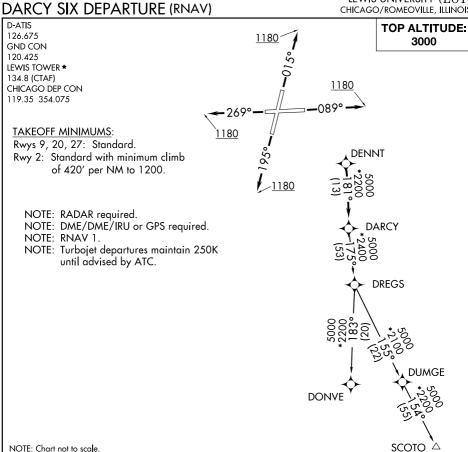

V

NOTE: Chart not to scale.

22 FEB 2024

ō

21 MAR 2024

## DEPARTURE ROUTE DESCRIPTION

TAKEOFF RUNWAY 2: Climb heading 015° to 1180, then as assigned by ATC, for vectors to DENNT. Thence. . . . TAKEOFF RUNWAY 9: Climb heading 089° to 1180, then as assigned by ATC, for vectors to DENNT. Thence. . . . TAKEOFF RUNWAY 20: Climb heading 195° to 1180, then as assigned by ATC,

for vectors to DENNT. Thence. . . . TAKEOFF RUNWAY 27: Climb heading 269° to 1180, then as assigned by ATC,

for vectors to DENNT. Thence. . . .

. . . . on track 181° to DARCY, then on (transition). Maintain 3000. Expect filed altitude 10 minutes after departure.

DONVE TRANSITION (DARCY6.DONVE): SCOTO TRANSITION (DARCY6.SCOTO):