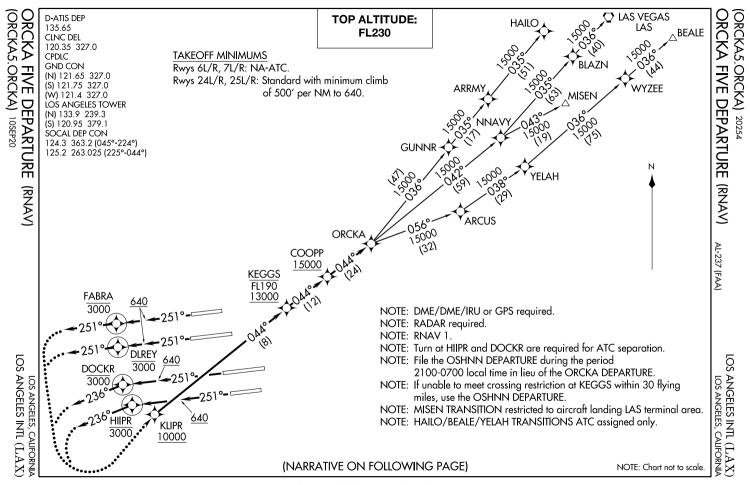

## DEPARTURE ROUTE DESCRIPTION

TAKEOFF RUNWAY 24L: Climb on heading 251° to 640, then climb direct to cross DLREY at or below 3000, then on heading 251° or as assigned by ATC, expect left turn to cross KLIPR at or above 10000, then on track 044° to cross KEGGS at or above 13000 and at or below FL190, then on track 044° to cross COOPP at or above 15000, then on track 044° to ORCKA, thence. . . .

TAKEOFF RUNWAY 24R: Climb on heading 251° to 640, then climb direct to cross FABRA at or below 3000, then on heading 251° or as assigned by ATC, expect left turn to cross KLIPR at or above 10000, then on track 044° to cross KEGGS at or above 13000 and at or below FL190, then on track 044° to cross COOPP at or above 15000, then on track 044° to ORCKA, thence. . . .

TAKEOFF RUNWAY 25L: Climb on heading 251° to 640, then climb direct to cross HIIPR at or below 3000, then on heading 236° or as assigned by ATC, expect left turn to cross KLIPR at or above 10000, then on track 044° to cross KEGGS at or above 13000 and at or below FL190, then on track 044° to cross COOPP at or above 15000, then on track 044° to ORCKA, thence. . . .

TAKEOFF RUNWAY 25R: Climb on heading 251° to 640, then climb direct to cross DOCKR at or below 3000, then on heading 236° or as assigned by ATC, expect left turn to cross KLIPR at or above 10000, then on track 044° to cross KEGGS at or above 13000 and at or below FL190, then on track 044° to cross COOPP at or above 15000, then on track 044° to ORCKA, thence. . . .

....on (transition). Maintain FL230. Expect filed altitude five minutes after departure.

LOST COMMUNICATIONS: If not in contact with departure control within five minutes after departure, turn left and proceed direct KLIPR Waypoint, climb to FL230 or filed altitude whichever is lower, and when able proceed direct filed or assigned route/fix/transition. Aircraft filing FL240 or above, climb to filed altitude ten minutes after departure.

BEALE TRANSITION (ORCKA5.BEALE)
HAILO TRANSITION (ORCKA5.HAILO)
LAS VEGAS TRANSITION (ORCKA5.LAS)
MISEN TRANSITION (ORCKA5.MISEN)
YELAH TRANSITION (ORCKA5.YELAH)