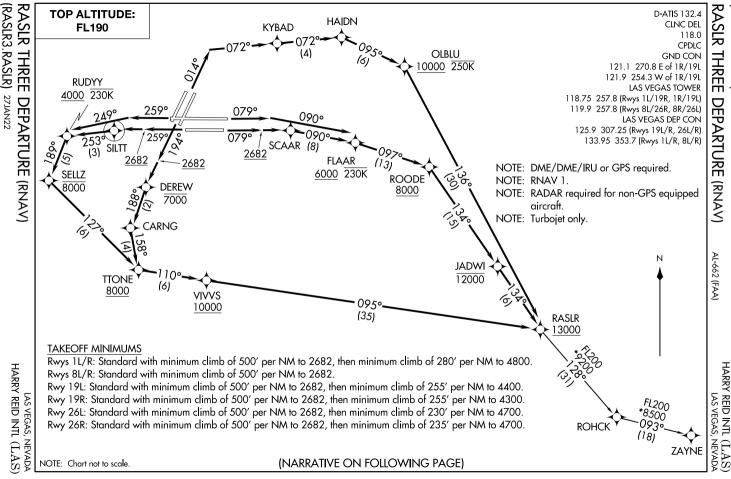

## DEPARTURE ROUTE DESCRIPTION

TAKEOFF RUNWAYS 1L/R: Climb on heading 014° to intercept course 072° to KYBAD, then on track 072° to HAIDN, then on track 095° to cross OLBLU at or above 10000 and at or below 250K, then on track 136° to cross RASLR at or above 13000, thence. . . .

TAKEOFF RUNWAY 8L: Climb on heading 079° to intercept course 090° to cross FLAAR at or above 6000 and at or below 230K, then on track 097° to cross ROODE at or above 8000, then on track 134° to cross JADWI at or below 12000, then on track 134° to cross RASLR at or above 13000, thence. . . .

TAKEOFF RUNWAY 8R: Climb on heading 079° to 2682, then direct SCAAR, then on track 090° to cross FLAAR at or above 6000 and at or below 230K, then on track 097° to cross ROODE at or above 8000, then on track 134° to cross JADWI at or below 12000, then on track 134° to cross RASLR at or above 13000, thence. . . .

TAKEOFF RUNWAYS 19L/R: Climb on heading 194° to 2682, then direct DEREW at or below 7000, then on track 188° to CARNG, then on track 158° to cross TTONE at or above 8000, then on track 110° to cross VIVVS at or above 10000, then on track 095° to cross RASLR at or above 13000, thence. . . .

TAKEOFF RUNWAY 26L: Climb on heading 259° to 2682, then direct SILTT, then on track 253° to cross RUDYY at or above 4000 and at or below 230K, then on track 189° to cross SELLZ at or below 8000, then on track 127° to cross TTONE at or above 8000, then on track 110° to cross VIVVS at or above 10000, then on track 095° to cross RASLR at or above 13000, thence. . . .

TAKEOFF RUNWAY 26R: Climb on heading 259° to intercept course 249° to cross RUDYY at or above 4000 and at or below 230K, then on track 189° to cross SELLZ at or below 8000, then on track 127° to cross TTONE at or above 8000, then on track 110° to cross VIVVS at or above 10000, then on track 095° to cross RASLR at or above 13000, thence. . . .

. . . . on (transition). Maintain FL190. Expect filed altitude 10 minutes after departure.

ZAYNE TRANSITION (RASLR3.ZAYNE)