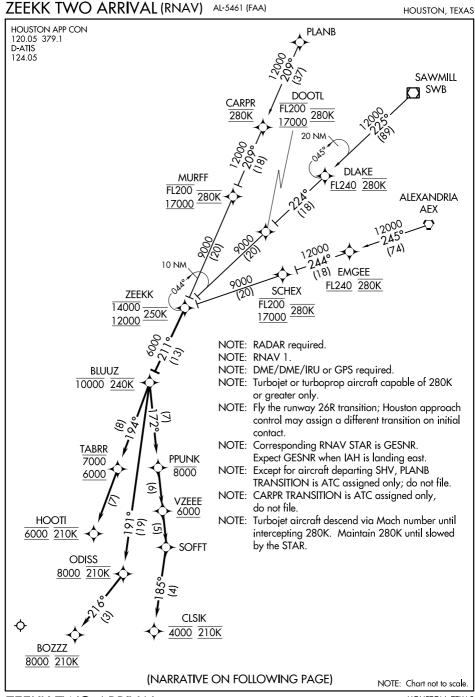

## ARRIVAL ROUTE DESCRIPTION

ALEXANDRIA TRANSITION (AEX.ZEEKK2) CARPR TRANSITION (CARPR.ZEEKK2) PLANB TRANSITION (PLANB.ZEEKK2) SAWMILL TRANSITION (SWB.ZEEKK2)

From ZEEKK on track 211° to cross BLUUZ at or below 10000 and at 240K.

LANDING RUNWAY 26L: From BLUUZ on track 191° to cross ODISS at or above 8000 and at 210K, then on track 216° to cross BOZZZ at 8000 and at 210K. Expect ILS or LOC RWY 26L approach.

<u>LANDING RUNWAY</u> 26R: From BLUZZ on track 194° to cross TABRR between 6000 and 7000, then on track 194° to cross HOOTI at 6000 and at 210K. Expect ILS or LOC RWY 26R approach.

LANDING RUNWAY 27: From BLUUZ on track 172° to cross PPUNK at or below 8000, then on track 172° to cross VZEEE at or above 6000, then on track 172° to SOFFT, then on track 185° to cross CLSIK at 4000 and at 210K. Expect ILS or LOC RWY 27 approach.