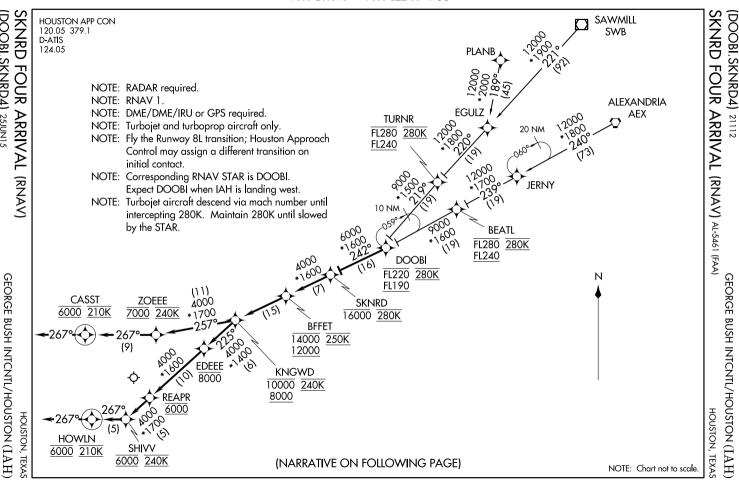

## ARRIVAL ROUTE DESCRIPTION

ALEXANDRIA TRANSITION (AEX.SKNRD4):

PLANB TRANSITION (PLANB.SKNRD4):

SAWMILL TRANSITION (SWB.SKNRD4):

From DOOBI on track 242° to cross SKNRD at or below 16000 and at 280K.

LANDING RUNWAY 8L: From SKNRD on track 242° to cross BFFET at or above 12000 and, at or below 14000 and at 250K, then on track 242° to cross KNGWD at or above 8000, at or below 10000 and at 240K, then on track 257° to cross ZOEEE at 7000 and at 240K, then on track 267° to cross CASST at 6000 and at 210K, then on track 267°. Expect RADAR vectors to final approach course.

LANDING RUNWAYS 8R, 9: From SKNRD on track 242° to cross BFFET at or above 12000, at or below 14000 and at 250K, then on track 242° to cross KNGWD at or above 8000, at or below 10000 and at 240K, then on track 225° to cross EDEEE at or below 8000, then on track 225° to cross REAPR at 6000, then on track 225° to cross SHIVV at 6000 and at 240K, then on track 267° to cross HOWLN at 6000 and at 210K, then on track 267°. Expect RADAR vectors to final approach course.