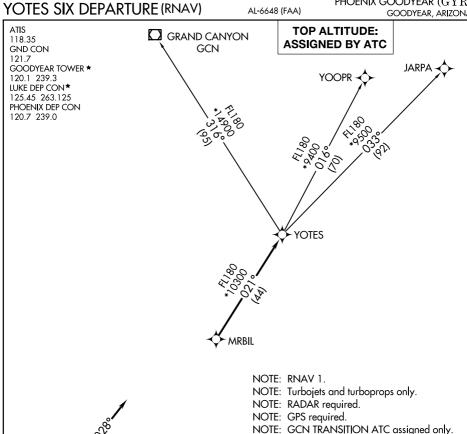

## DEPARTURE ROUTE DESCRIPTION

TAKEOFF RUNWAY 3: Climb heading 028° or as assigned by ATC, thence. . . .

TAKEOFF RUNWAY 21: Climb heading 228° or as assigned by ATC, thence. . . .

. .expect RADAR vectors to MRBIL, then on track 021° to YOTES, then on (transition). Maintain ATC assigned altitude, expect filed altitude 3 minutes after departure.

GRAND CANYON TRANSITION (YOTES6.GCN)

JARPA TRANSITION (YOTES6.JARPA)

YOOPR TRANSITION (YOTES6.YOOPR)

NOTE: Chart not to scale.

NOTE: Aircraft departing KGEU and KGYR ATC assigned only.

TAKEOFF MINIMUMS Rwys 3, 21: Standard.