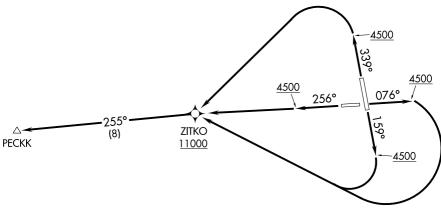

## DEPARTURE ROUTE DESCRIPTION

TAKEOFF RUNWAY 8: Climb heading 076° to 4500, then climbing right turn to 11000 direct ZITKO, thence. . . .

TAKEOFF RUNWAY 16: Climb heading 159° to 4500, then climbing right turn to 11000 direct ZITKO, thence. . . .

TAKEOFF RUNWAY 26: Climb heading 256° to 4500, then continue climb to 11000 direct ZITKO, thence. . . .

TAKEOFF RUNWAY 34: Climb heading 339° to 4500, then climbing left turn to 11000 direct ZITKO, thence. . . .

. . . . on track 255° to PECKK. Maintain ATC assigned altitude.