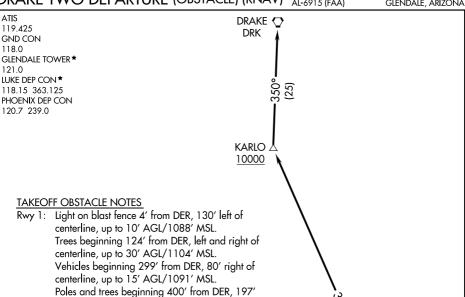

## DRAKE TWO DEPARTURE (OBSTACLE) (RNAV) AL-6915 (FAA)

right of centerline, up to 75' AGL/1144' MSL. Rwy 19: Trees beginning 281' from DER, 331' left of centerline, up to 33' AGL/1060' MSL.

TAKEOFF MINIMUMS

SW-4,

22 FEB 2024

ō

21 MAR 2024

Rwys 1, 19: Standard with minimum climb of 500' per NM to 1580.

NOTE: RNAV 1.

NOTE: GPS required.

NOTE: Chart not to scale.

## DEPARTURE ROUTE DESCRIPTION

TAKEOFF RUNWAY 1: Climb heading 014° to 1580, then direct KUWSO, then as depicted to cross KARLO at/above 10000. . . . TAKEOFF RUNWAY 19: Climb heading 194° to 1580, then left turn direct WATEG, then as

depicted to cross KARLO at/above 10000. . . .

. . . . thence on track 350° to DRK VORTAC. Expect filed altitude 3 minutes after departure.