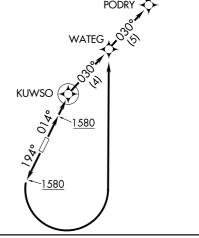

## DEPARTURE ROUTE DESCRIPTION

TAKEOFF RUNWAY 1: Climb heading 014° to 1580, then direct KUWSO, then as depicted to cross KARLO at/above 10000. . . . TAKEOFF RUNWAY 19: Climb heading 194° to 1580, then left turn direct WATEG, then as

depicted to cross KARLO at/above 10000. . . .

. . . . thence on track 350° to DRK VORTAC. Expect filed altitude 3 minutes after departure.