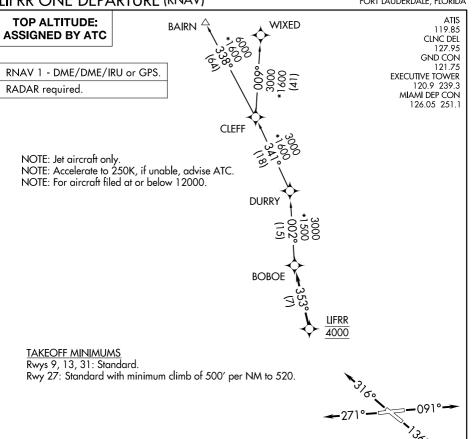

## LIFRR ONE DEPARTURE (RNAV)

## V

NOTE: Chart not to scale.

## DEPARTURE ROUTE DESCRIPTION

TAKEOFF RUNWAY 9: Climb on heading 091° or as assigned by ATC for vectors to cross LIFRR at 4000, thence. . TAKEOFF RUNWAY 13: Climb on heading 136° or as assigned by ATC for vectors to cross

LIFRR at 4000, thence. . TAKEOFF RUNWAY 27: Climb on heading 271° or as assigned by ATC for vectors to cross

LIFRR at 4000, thence. . TAKEOFF RUNWAY 31: Climb on heading 316° or as assigned by ATC for vectors to cross

. . . on track 353° to BOBOE, then on assigned transition, maintain ATC assigned altitude, expect clearance to filed altitude within 10 minutes after departure.

**BAIRN TRANSITION (LIFRR 1. BAIRN)** WIXED TRANSITION (LIFRR1.WIXED)

LIFRR at 4000, thence. . .