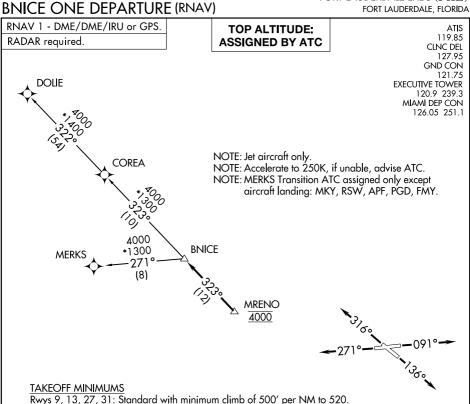

NOTE: Chart not to scale.

## DEPARTURE ROUTE DESCRIPTION

TAKEOFF RUNWAY 9: Climb on heading 091° or as assigned by ATC for vectors to cross MRENO at 4000, thence. .

TAKEOFF RUNWAY 13: Climb on heading 136° or as assigned by ATC for vectors to cross MRENO at 4000, thence. .

TAKEOFF RUNWAY 27: Climb on heading 271° or as assigned by ATC for vectors to cross MRENO at 4000, thence. .

TAKEOFF RUNWAY 31: Climb on heading 316° or as assigned by ATC for vectors to cross MRENO at 4000, thence. . .

. . . on track 323° to BNICE, then on assigned transition, maintain ATC assigned altitude, expect clearance to filed altitude within 10 minutes after departure.

COREA TRANSITION (BNICE1.COREA) DOLIE TRANSITION (BNICE1.DOLIE) MERKS TRANSITION (BNICE1.MERKS)