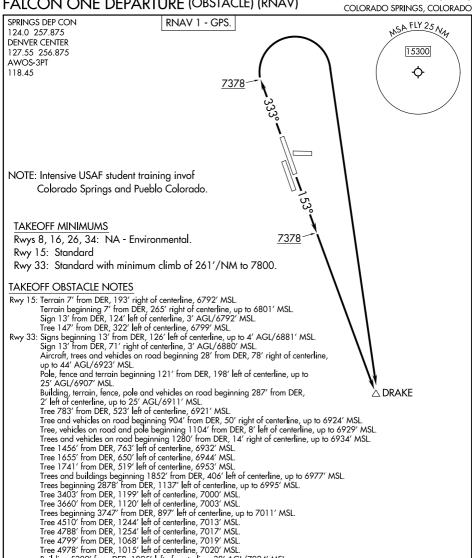

## FALCON ONE DEPARTURE (OBSTACLE) (RNAV)

DEPARTURE ROUTE DESCRIPTION

TAKEOFF RUNWAY 15: Climb on heading 153° to 7378, then climb direct DRAKE, expect filed altitude within 10 minutes after departure.

Spire and building begining 5363' from DER, 287' left of centerline, up to 66' AGL/7036' MSL. Buildings beginning 1.1 NM from DER, 2240' left of centerline, up to 36' AGL/7068' MSL. Buildings 1.2 NM from DER, 2417' left of centerline, 36' AGL/7069' MSL.

TAKEOFF RUNWAY 33: Climb on heading 333° to 7378, then climbing right turn direct DRAKE, expect filed altitude within 10 minutes after departure.

FALCON ONE DEPARTURE (OBSTACLE) (RNAV)

Building 5309' from DER, 1895' left of centerline, 38' AGL/7024' MSL.