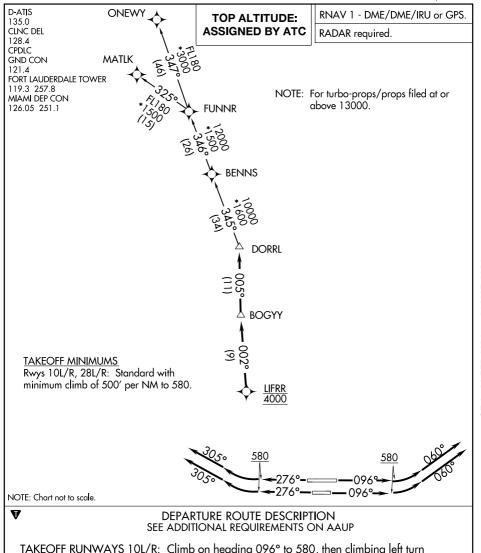

## DORRL ONE DEPARTURE (RNAV)

FORT LAUDERDALE/HOLLYWOOD INTL (FLL) FORT LAUDERDALE, FLORIDA

TAKEOFF RUNWAYS 10L/R: Climb on heading 096° to 580, then climbing left turn heading 060° or as assigned by ATC for vectors to cross LIFRR at 4000, thence. . . . TAKEOFF RUNWAYS 28L/R: Climb on heading 276° to 580, then climbing right turn heading 305° or as assigned by ATC for vectors to cross LIFRR at 4000, thence. . . .

. . . . on track 002° to BOGYY, then on track 005° to DORRL then on (transition), maintain altitude as assigned by ATC, expect filed altitude 10 minutes after departure.

MATLK TRANSITION (DORRL1.MATLK) ONEWY TRANSITION (DORRL1.ONEWY)