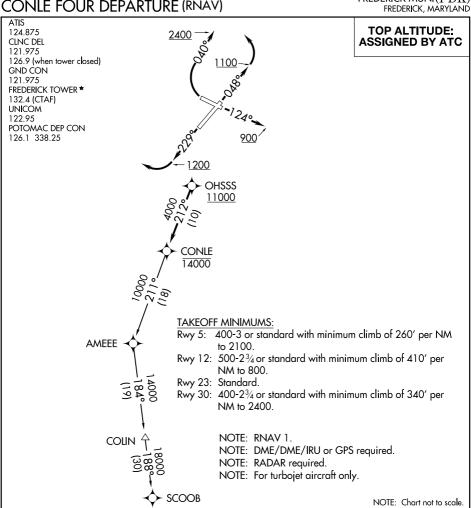

## CONLE FOUR DEPARTURE (RNAV)

## DEPARTURE ROUTE DESCRIPTION

TAKEOFF RWY 5: Climb heading 048° to 1100 before turning left.

TAKEOFF RWY 12: Climb heading 124° to 900 before proceeding westbound.

TAKEOFF RWY 23: Climb heading 229° to 1200 before turning right.

TAKEOFF RWY 30: Climbing right turn heading 040° to 2400 before proceeding on course.

Climb on assigned heading to ATC assigned altitude, for vectors to cross OHSSS at or above 11000, then on track 212° to cross CONLE at or below 14000, then on assigned transition. Expect filed altitude within 10 minutes after departure.

COLIN TRANSITION (CONLE4.COLIN) SCOOB TRANSITION (CONLE4.SCOOB)