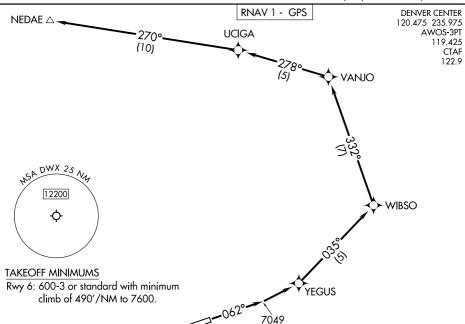

## DEPARTURE ROUTE DESCRIPTION

TAKEOFF RUNWAY 6: Climb on heading 062° to 7049, then climb direct to YEGUS, then on depicted route to NEDAE, thence. . . .

. . . . expect filed altitude 10 minutes after departure.