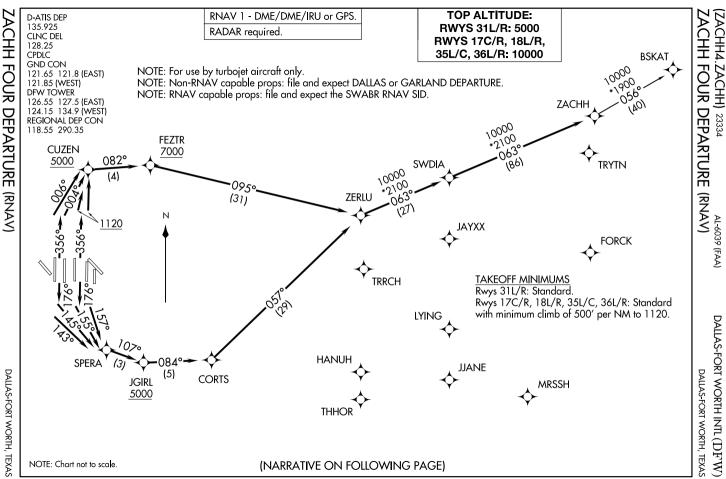

## DEPARTURE ROUTE DESCRIPTION

TAKEOFF RWY 17C: Climb on heading 176° to intercept course 157° to SPERA, then on track 107° to cross JGIRL at or above 5000, then on track 084° to CORTS, then on track 057° to ZERLU, thence. . . .

TAKEOFF RWY 17R: Climb on heading 176° to intercept course 155° to SPERA, then on track 107° to cross JGIRL at or above 5000, then on track 084° to CORTS, then on track 057° to ZERLU, thence. . . .

TAKEOFF RWY 18L: Climb on heading 176° to intercept course 145° to SPERA, then on track 107° to cross JGIRL at or above 5000, then on track 084° to CORTS, then on track 057° to ZERLU, thence. . . .

TAKEOFF RWY 18R: Climb on heading 176° to intercept course 143° to SPERA, then on track 107° to cross JGIRL at or above 5000, then on track 084° to CORTS, then on track 057° to ZERLU, thence. . . .

TAKEOFF RWYS 35C/L: Climb on heading 356° to 1120, then direct to cross CUZEN at or above 5000, then on track 082° to cross FEZTR at or above 7000, then on track 095° to ZERLU, thence. . . .

TAKEOFF RWY 36L: Climb on heading 356° to intercept course 006° to cross CUZEN at or above 5000, then on track 082° to cross FEZTR at or above 7000, then on track 095° to ZERLU, thence. . . .

<u>TAKEOFF RWY 36R:</u> Climb on heading 356° to intercept course 004° to cross CUZEN at or above 5000, then on track 082° to cross FEZTR at or above 7000, then on track 095° to ZERLU, thence. . . .

....on track 063° to SWDIA, then on track 063° to ZACHH, then on (transition) maintain 10000. Expect filed altitude 10 minutes after departure.

<u>TAKEOFF RWYS 31L/R:</u> Climb on heading assigned by ATC for RADAR vectors to ZERLU, thence. . . .

. . . . on track 063° to SWDIA, then on track 063° to ZACHH, then on (transition) maintain 5000. Expect filed altitude 10 minutes after departure.

BSKAT TRANSITION (ZACHH4.BSKAT)