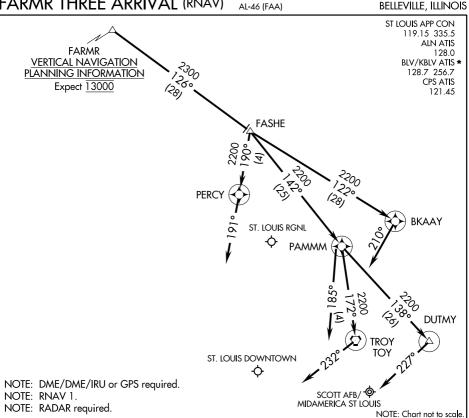

#### ARRIVAL DESCRIPTION

#### ST. LOUIS DOWNTOWN:

22 FEB 2024

ō

21 MAR 2024

LANDING RWY 12R, 30L/R: From FARMR on track 126° to FASHE, then on track 142° to PAMMM. Expect radar vector prior to PAMMM. If no heading received, track 185°.

### SCOTT AFB/MIDAMERICA ST LOUIS:

LANDING RWYS 14L/R: From FARMR on track 126° to FASHE, then on track 142° to PAMMM, then on track 172° to TOY VORTAC. Expect RADAR vector prior to TOY VORTAC. If no heading received, track 232°.

LANDING RWYS 32L/R: From FARMR on track 126° to FASHE, then on track 142° to PAMMM, then on track 138° to DUTMY. Expect radar vector prior to DUTMY. If no heading received, track 227°.

## ST. LOUIS RGNL:

LANDING RWY 11: From FARMR on track 126° to FASHE, then on track 190° to PERCY. Expect radar vector prior to PERCY. If no heading received, track 191°.

LANDING RWY 29: From FARMR on track 126° to FASHE, then on track 122° to BKAAY.

Expect radar vector prior to BKAAY. If no heading received, track 210°.