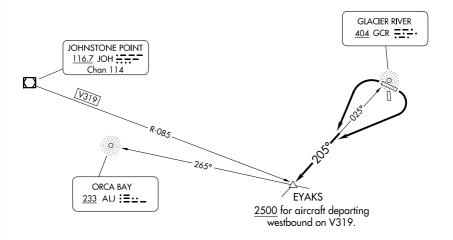

## **EYAKS SIX DEPARTURE**

ANCHORAGE CENTER 119.3 133.6 269.4 JUNEAU RADIO 122.2 123.6 (CTAF) ASOS 134.8

TOP ALTITUDE: ASSIGNED BY ATC

#### TAKEOFF MINIMUMS

Rwys 16, 34: NA-ATC. Rwys 9, 27: Standard.

NOTE: Do not exceed 210K until established on 205° bearing from GCR NDB.

NOTE: ADF required.

NOTE: Chart not to scale.

### DEPARTURE ROUTE DESCRIPTION

TAKEOFF RUNWAY 9: Climbing right turn to intercept bearing 205° from GCR NDB to EYAKS INT, thence. . . .

TAKEOFF RUNWAY 27: Climbing left turn to intercept bearing 205° from GCR NDB to EYAKS INT, thence. . . .

...on assigned route, maintain ATC assigned altitude.