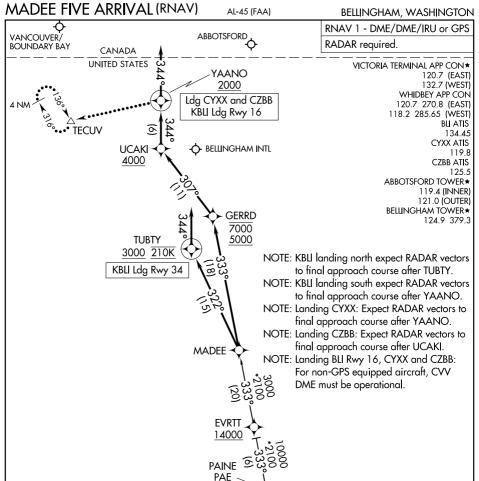

## ARRIVAL ROUTE DESCRIPTION

16000

## PAINE TRANSITION (PAE.MADEE5)

22 FEB 2024

ō

21 MAR 2024

LANDING BLI RUNWAY 16: From MADEE on track 333° to cross GERRD between 5000 and 7000, then on track 307° to cross UCAKI at or above 4000, then on track 344° to cross YAANO at or above 2000, then on track 344°. Expect RADAR vectors to final approach course.

LANDING BLI RUNWAY 34: From MADEE on track 322° to cross TUBTY at or above 3000 and at 210K, then on track 344°. Expect RNAV (RNP/GPS) RWY 34 approach or RADAR vectors to final approach course. LANDING CZBB/CYXX: From MADEE on track 333° to cross GERRD between 5000 and 7000, then on track 307° to cross UCAKI at or above 4000, then on track 344° to cross YAANO at or above 2000, then

## LOST COMMUNICATIONS

LANDING BLI RUNWAY 16: After UCAKI conduct RNAV (RNP) Z RWY 16 approach; If unable, proceed to YAANO maintain 2000 and proceed to TECUV and hold. LANDING CYXX and CZBB: After YAANO maintain 2000 and proceed to TECUV and hold.

MADEE FIVE ARRIVAL (RNAV)

on track 344°. Expect RADAR vectors to final approach course.

BELLINGHAM, WASHINGTON

NOTE: Chart not to scale.