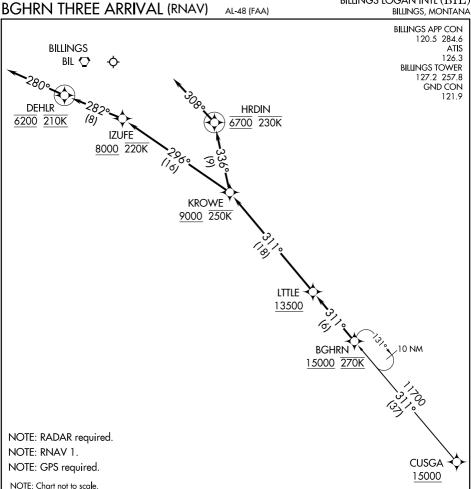

## CUSGA TRANSITION (CUSGA.BGHRN3)

From BGHRN on track 311° to cross LTTLE at or above 13500, then on track 311° to cross KROWE at or above 9000 and at or below 250K.

LANDING RUNWAY 10L: From KROWE on track 296° to cross IZUFE at or above 8000 and at or below 220K, then on track 282° to cross DEHLR at 6200 and at 210K, then on heading 280° or as assigned by ATC. Expect assigned approach or RADAR vectors to final approach course.

LANDING RUNWAY 28R: From KROWE on track 336° to cross HRDIN at 6700 and at or below 230K, then on heading 308° or as assigned by ATC. Expect assigned approach or RADAR vectors to final approach course.