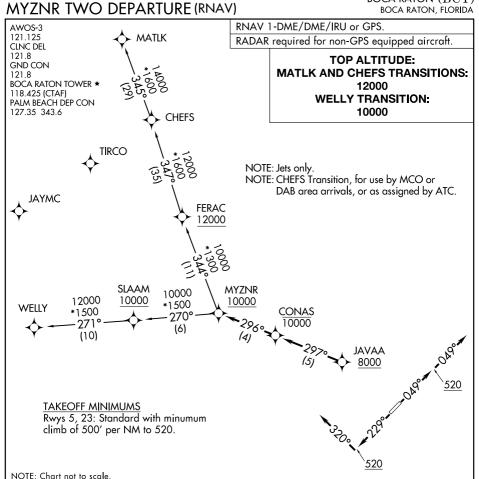

21 MAR 2024

٥,

22 FEB 2024

V

## DEPARTURE ROUTE DESCRIPTION

TAKEOFF RUNWAY 5: Climb on heading 049° to 520, then on heading 049° or as assigned by ATC, for vectors to cross JAVAA at or above 8000, thence. . . TAKEOFF RUNWAY 23: Climb on heading 229° to 520, then on heading 320° or as assigned by ATC, for vectors to cross JAVAA at or above 8000, thence. . . .

. . . . on track 297° to cross CONAS at or below 10000, then on track 296° to cross MYZNR at or above 10000. Maintain ATC assigned altitude, expect clearance to filed altitude within 10 minutes after departure.

CHEFS TRANSITION (MYZNR2.CHEFS) MATLK TRANSITION (MYZNR2.MATLK) WELLY TRANSITION (MYZNR2.WELLY)