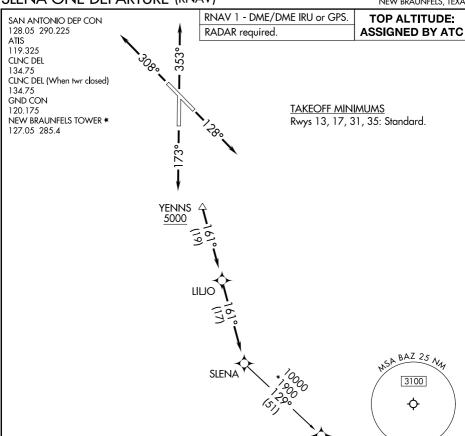

## SLENA ONE DEPARTURE (RNAV)

## V

NOTE: Chart not to scale.

## DEPARTURE ROUTE DESCRIPTION

**BRENI** 

TAKEOFF RUNWAY 13: Climb on heading 128° or as assigned by ATC, for vectors to YENNS, thence . . . .

TAKEOFF RUNWAY 17: Climb on heading 173° or as assigned by ATC, for vectors to

YENNS, thence . . . .

TAKEOFF RUNWAY 31: Climb on heading 308° or as assigned by ATC, for vectors to YENNS, thence . . . .

TAKEOFF RUNWAY 35: Climb on heading 353° or as assigned by ATC, for vectors to YENNS, thence . . . .

.... on track 161° to LILJO, then on track 161° to SLENA, then on transition. Maintain ATC assigned altitude.

**BRENI TRANSITION (SLENA1.BRENI)**