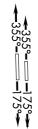

## DEPARTURE ROUTE DESCRIPTION

TAKEOFF RUNWAYS 18L/R: Climb on heading 175° or as assigned by ATC for vectors to cross PAYDA at or above 5000, thence. . . .

TAKEOFF RUNWAYS 36L/R: Climb on heading 355° or as assigned by ATC for vectors to cross PAYDA at or above 5000, thence. . . .