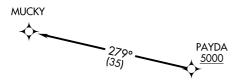

## DEPARTURE ROUTE DESCRIPTION

TAKEOFF RUNWAYS 18L/R: Climb on heading 175° or as assigned by ATC for vectors to cross PAYDA at or above 5000, thence. . . .

TAKEOFF RUNWAYS 36L/R: Climb on heading 355° or as assigned by ATC for vectors to cross PAYDA at or above 5000, thence. . . .

....on track 279° to MUCKY. Maintain altitude assigned by ATC. Expect filed altitude 10 minutes after departure.