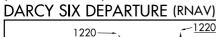

## DEPARTURE ROUTE DESCRIPTION

TAKEOFF RUNWAY 9: Climb heading 090° to 1220, then as assigned by ATC, for vectors to DENNT. Thence. . . . TAKEOFF RUNWAY 15: Climb heading 148° to 1220, then as assigned by ATC, for vectors to DENNT. Thence. . . TAKEOFF RUNWAY 18: Climb heading 181° to 1220, then as assigned by ATC, for vectors to DENNT. Thence. . . TAKEOFF RUNWAY 27: Climb heading 270° to 1220, then as assigned by ATC, for vectors to DENNT. Thence. . . TAKEOFF RUNWAY 33: Climb heading 328° to 1220, then as assigned by ATC, for vectors to DENNT. Thence. . . TAKEOFF RUNWAY 36: Climb heading 001° to 1220, then as assigned by ATC, for vectors to DENNT. Thence. . . . . . . . on track 181° to DARCY, then on (transition). Maintain 3000. Expect filed altitude 10 minutes after departure. DONVE TRANSITION (DARCY6.DONVE): SCOTO TRANSITION (DARCY6.SCOTO):