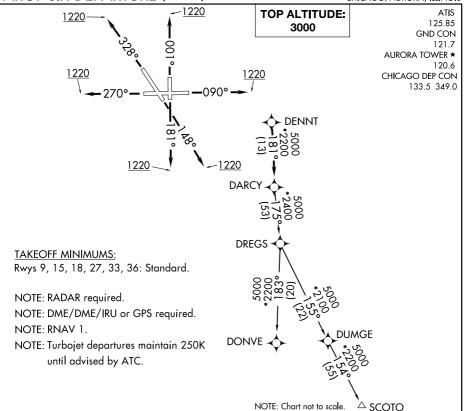

## DEPARTURE ROUTE DESCRIPTION

TAKEOFF RUNWAY 9: Climb heading 090° to 1220, then as assigned by ATC, for vectors to DENNT. Thence. . . . TAKEOFF RUNWAY 15: Climb heading 148° to 1220, then as assigned by ATC, for vectors to DENNT. Thence. . . TAKEOFF RUNWAY 18: Climb heading 181° to 1220, then as assigned by ATC, for vectors to DENNT. Thence. . . TAKEOFF RUNWAY 27: Climb heading 270° to 1220, then as assigned by ATC, for vectors to DENNT. Thence. . . TAKEOFF RUNWAY 33: Climb heading 328° to 1220, then as assigned by ATC, for vectors to DENNT. Thence. . . TAKEOFF RUNWAY 36: Climb heading 001° to 1220, then as assigned by ATC, for vectors to DENNT. Thence. . . . . . . . on track 181° to DARCY, then on (transition). Maintain 3000. Expect filed altitude 10 minutes after departure. DONVE TRANSITION (DARCY6.DONVE): SCOTO TRANSITION (DARCY6.SCOTO):