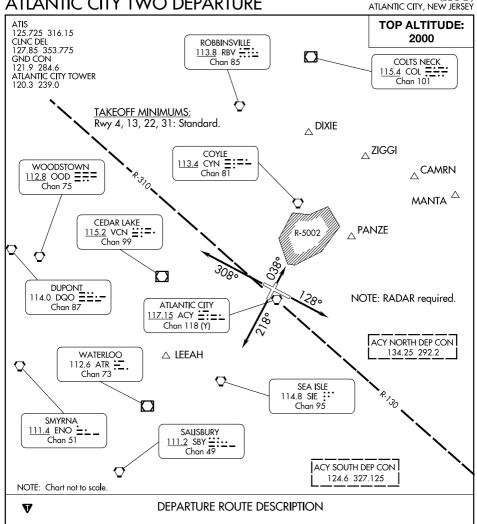

## ATLANTIC CITY TWO DEPARTURE

TAKEOFF RWY 4: Climb heading 038° or as assigned by ATC, thence.... TAKEOFF RWY 13: Climb heading 128° or as assigned by ATC, thence....
TAKEOFF RWY 22: Climb heading 218° or as assigned by ATC, thence....
TAKEOFF RWY 31: Climb heading 308° or as assigned by ATC, thence....

....for vectors to filed/assigned route or depicted fix. Maintain 2000 or assigned altitude. Expect clearance to filed altitude ten (10) minutes after departure.

<u>SPECIAL INSTRUCTIONS</u>: For appropriate departure control frequency, see graphic. Use frequency depicted within sector where your first navaid/fix/route is located or as assigned.