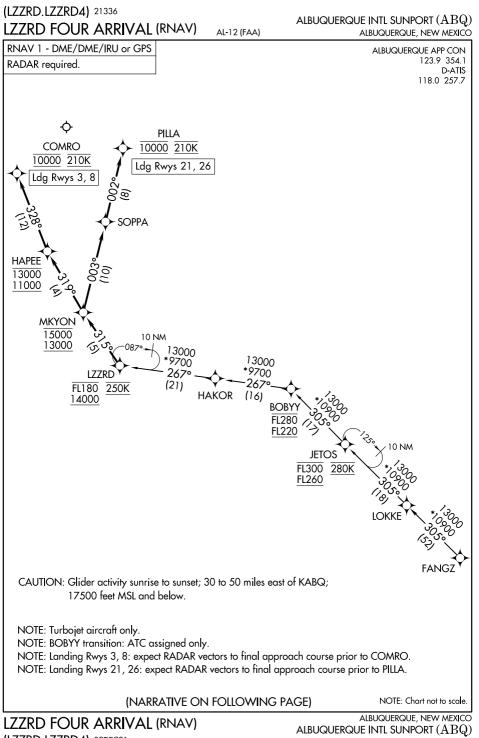

## ARRIVAL ROUTE DESCRIPTION

## BOBYY TRANSITION (BOBYY.LZZRD4) FANGZ TRANSITION (FANGZ.LZZRD4)

From LZZRD on track 315° to cross MKYON between 13000 and 15000.

LANDING RUNWAY 3: From MKYON on track 319° to cross HAPEE between 11000 and 13000, then on track 328° to cross COMRO at 10000 and at 210K. Expect RNP, GPS or ILS RWY 3 approach or RADAR vectors to final approach course.

LANDING RUNWAY 8: From MKYON on track 319° to cross HAPEE between 11000 and 13000, then on track 328° to cross COMRO at 10000 and at 210K. Expect RNP Z approach or RADAR vectors to final approach course for the ILS/GPS RWY 8 approaches.

LANDING RUNWAY 21: From MKYON on track 003° to SOPPA, then on track 002° to cross PILLA at 10000 and at 210K. Expect RNP Z RWY 21 approach or RADAR vectors to final approach course.

LANDING RUNWAY 26: From MKYON on track 003° to SOPPA, then on track 002° to cross PILLA at 10000 and at 210K. Expect RNP Z RWY 26 approach or RADAR vectors to final approach course.