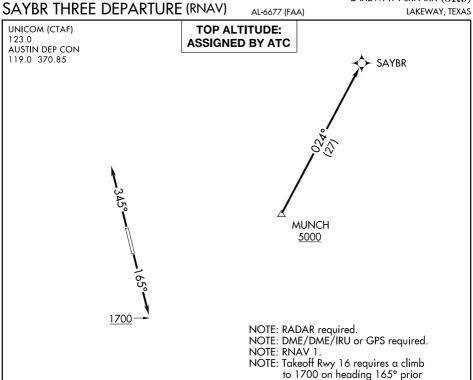

## DEPARTURE ROUTE DESCRIPTION

TAKEOFF RUNWAY 16: Climb on heading 165° to 1700, then as assigned by ATC for vectors to cross MUNCH at or above 5000, thence. . . . TAKEOFF RUNWAY 34: Climb on heading 345° or as assigned by ATC for vectors to cross MUNCH at of above 5000, thence. . . .

. . . . on track 024° to SAYBR. Maintain altitude assigned by ATC. Expect filed altitude 10 minutes after departure.

## TAKEOFF MINIMUMS

Rwy 34: Standard.

Rwy 16: 500-23/4 or standard with minimum climb of 265' per NM to 1500.

NOTE: Chart not to scale.

to turning for obstacle avoidance. NOTE: For DFW terminal area arrivals at FL230 or below only.